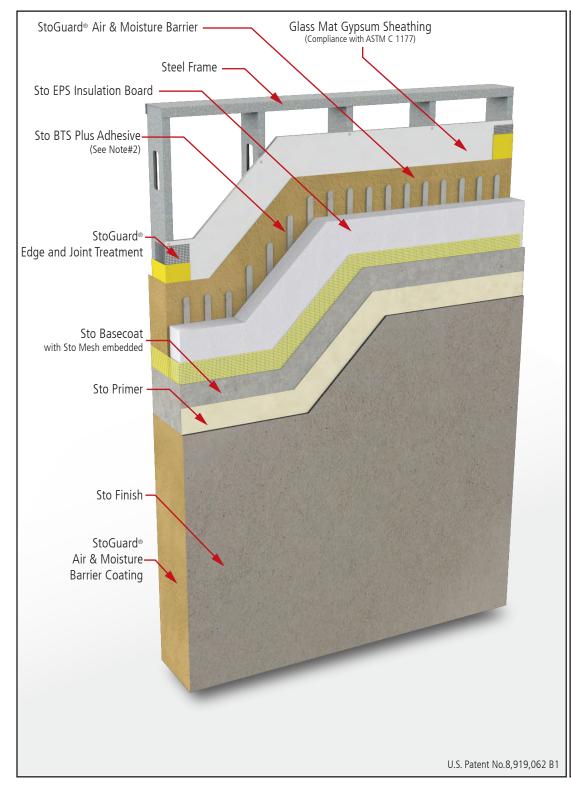

## **StoPanel**® Classic NExT ci

Detail No.: **51.01**Date: **March 2021**Page: **1 of 2** 

## Notes:

- 1. StoPanel® Classic NExT ci is a lightweight energy efficient pre-fabricated exterior wall panel with continuous insulation, continuous air barrier, and can be finished with a wide variety of standard and specialty Sto textured finish options.
- 2. Vertical ribbons to provide channels for drainage.