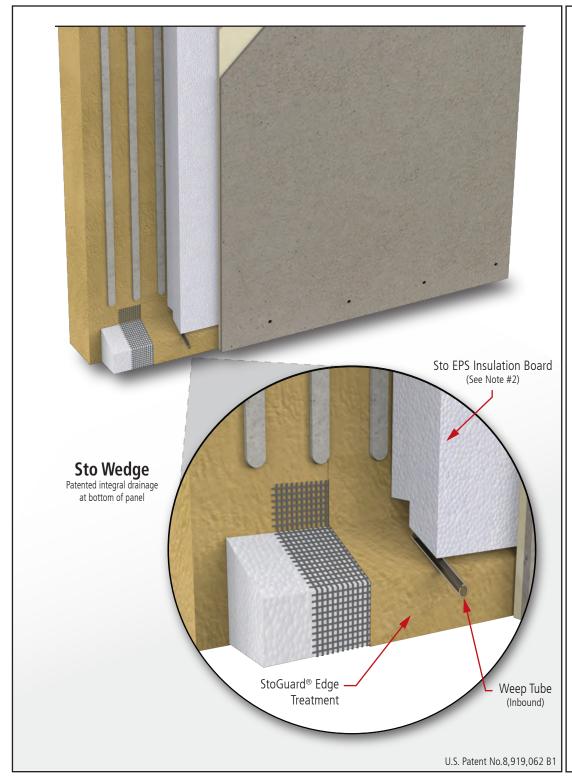

## **StoPanel**® Classic NExT ci

Detail No.: **51.01**Date: **March 2021**Page: **2 of 2** 

## Notes:

- 1. StoPanel® Classic NExT ci is a lightweight energy efficient pre-fabricated exterior wall panel with continuous insulation, continuous air barrier, and can be finished with a wide variety of standard and specialty Sto textured finish options.
- 2. Vertical ribbons to provide channels for drainage.